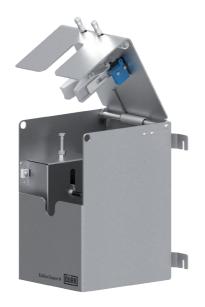

## **EcoGun Cleaner M**

## Automatic cleaning device for manual spray guns

Cleaning device to perform an automatic color change with a pneumatic trigger to activate the manual gun release. Suitable for multi-component solvent-borne and water-borne paint with a pressure of maximum 200 bar.

| PRODUCT LINE                              |                                                                                                                                                                                                                                                                                                                                      |
|-------------------------------------------|--------------------------------------------------------------------------------------------------------------------------------------------------------------------------------------------------------------------------------------------------------------------------------------------------------------------------------------|
|                                           | EcoGun Cleaner M                                                                                                                                                                                                                                                                                                                     |
| Part No.                                  | N05010120                                                                                                                                                                                                                                                                                                                            |
| Available gun adapters*                   | EcoGun AS MAN 2PF (M65020334) EcoGun AS MAN 1PF (M65020344) EcoGun AA MAN 2P (M65020343) EcoGun AS MAN DC (M65020340) Graco Pro XP40 (M65020345) Graco Pro XP60 (M65020346) Graco Air Pro 1.1 (M65020347) SATA JET 3000 KRP (M65020348) Iwata W200 (M65020349) DeVilbiss GTi Prolite (M65020350) DeVilbiss JGA-510-704FF (M65020385) |
| Compatible controls                       | EcoDose 2K EcoDose 3K EcoDose 2K Easy                                                                                                                                                                                                                                                                                                |
| Max. fluid temperature                    | 65 °C (149 °F)                                                                                                                                                                                                                                                                                                                       |
| Max. fluid pressure                       | 7 bar (101.5 psi)                                                                                                                                                                                                                                                                                                                    |
| Field of use  * Other spray gun models or | 1K or multicomponent paint applications. Mainly for flushing of manual କୁଲେଖି ଓଡ଼ିଆ in combination with <b>Eco</b> Dose family.                                                                                                                                                                                                      |