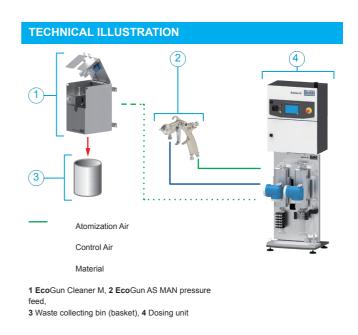

## Automatic cleaning device for manual spray guns

Cleaning device to perform an automatic color change with a pneumatic trigger to activate the manual gun release. Suitable for multi-component solvent-borne and water-borne paint with a pressure of maximum 200 bar.

| PRODUCT LINE                              |                                                                                                                                                                                                                                                                                                                                      |
|-------------------------------------------|--------------------------------------------------------------------------------------------------------------------------------------------------------------------------------------------------------------------------------------------------------------------------------------------------------------------------------------|
|                                           | EcoGun Cleaner M                                                                                                                                                                                                                                                                                                                     |
| Part No.                                  | N05010120                                                                                                                                                                                                                                                                                                                            |
| Available gun adapters*                   | EcoGun AS MAN 2PF (M65020334) EcoGun AS MAN 1PF (M65020344) EcoGun AA MAN 2P (M65020343) EcoGun AS MAN DC (M65020340) Graco Pro XP40 (M65020345) Graco Pro XP60 (M65020346) Graco Air Pro 1.1 (M65020347) SATA JET 3000 KRP (M65020348) Iwata W200 (M65020349) DeVilbiss GTi Prolite (M65020350) DeVilbiss JGA-510-704FF (M65020385) |
| Compatible controls                       | EcoDose 2K EcoDose 3K EcoDose 2K Easy                                                                                                                                                                                                                                                                                                |
| Max. fluid temperature                    | 65 °C (149 °F)                                                                                                                                                                                                                                                                                                                       |
| Max. fluid pressure                       | 7 bar (101.5 psi)                                                                                                                                                                                                                                                                                                                    |
| Field of use  * Other spray gun models or | 1K or multicomponent paint applications. Mainly for flushing of manual କୁଲେଖି ଓଡ଼ିଆ in combination with <b>Eco</b> Dose family.                                                                                                                                                                                                      |