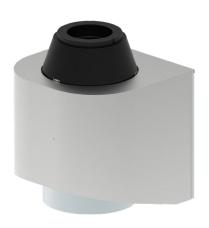

## **EcoGun Cleaner M**

## Automatic cleaning device for manual spray guns

Cleaning device to perform an automatic color change with a pneumatic trigger to activate the manual gun release. Suitable for multi-component solvent-borne and water-borne paint with a pressure of maximum 200 bar.