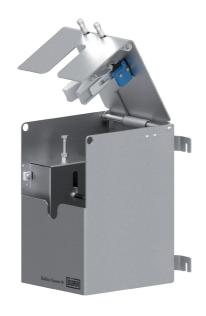

## **EcoGun Cleaner M**

## Automatic cleaning device for manual spray guns

Cleaning device to perform an automatic color change with a pneumatic trigger to activate the manual gun release. Suitable for multi-component solvent-borne and water-borne paint with a pressure of maximum 200 bar.